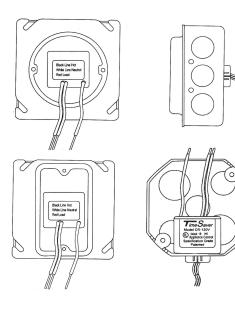

# Model CR-1-120 Specifications & Wiring Diagrams



Model CR-1-120V Specification Grade Patented

*Electrical Specifications* 120 volts AC 60 Hz. 1000W Ballast, 600W Tungsten 1/6 HP Motor Load

#### **Mechanical Specifications**

Low Voltage Side: snaps into 1/2 KO High Voltage Side: H 1-3/8" W 1-7/8" L 1-3/8"

#### **5 YEAR WARRANTY**



Heavy Duty versions available, please contact LVS with load requirements

#### CLOSET LIGHT CONTROL USING NORMALLY OPEN SWITCH (MAGNETIC TYPE SWITCH, Surface or Concealed)



## Always observe N.E.C. & local codes.

# Can be K.O. mounted in any junction box



## Magnet options:

MCSS - Magnetic 3/8 recessed contact with set screws. N.O. Type MCS - Magnetic 3/8 recessed contact with wiring leads. N.O. Type SMSS- Magnetic surface mount contact with set screws. N.O. Type Note: CR-1-120V is compatible with any N.O or N.C. dry contact magnet rated for 12-24VDC 10mA or greater



LVS, Inc. 2555 Nicholson Street, San Leandro, CA 94577-4216 Phone: 510-352-9600 1-800-982-4587 Fax: 510-352-6707 www.closetlightrelay.com