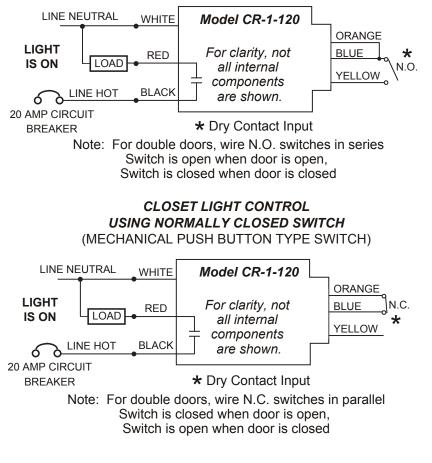

#### CLOSET LIGHT CONTROL USING NORMALLY OPEN SWITCH (MAGNETIC TYPE SWITCH, Surface or Concealed)

## Always observe N.E.C. & local codes.

## Magnet options:

MCSS - Magnetic 3/8 recessed contact with set screws. N.O. Type MCS - Magnetic 3/8 recessed contact with wiring leads. N.O. Type SMSS- Magnetic surface mount contact with set screws. N.O. Type Note: CR-1-120V is compatible with any N.O or N.C. dry contact magnet rated for 12-24VDC 10mA or greater