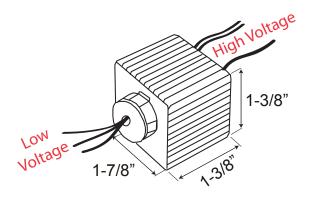

#### **Mechanical Specifications**

Low Voltage Side: snaps into 1/2 KO High Voltage Side: H 1-3/8" W 1-7/8" L 1-3/8"