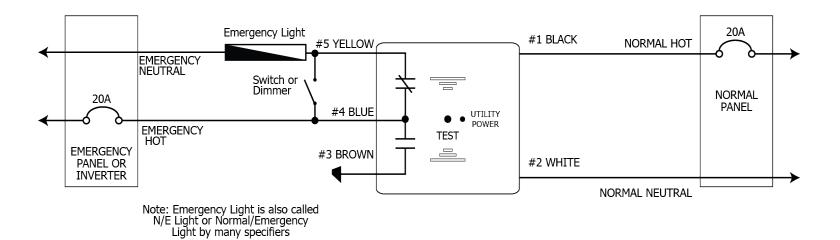

des a 3A rated Form C (N/O+N/C) relay and is UL924 Listed for emergency lighting control applications.

The LUT-SHUNT-FM can bypass either a line voltage switch or a DALI dimming signal, ensuring that an emergency fixture illuminates at full brightness during a utility power interruption.

Its slim profile fits most fixture ballast channels or wiring compartments. An integral test switch and LED allow for quick testing and verification of proper function.

### **FEATURES**

- N/O and N/C contacts that allow:
- ° Bypass of line voltage switching, occupancy sensors, and dimmers
- ° Communication to relay panels, BMS systems and in the event of utility power inacessible for manual testing
- Integral test switch and green utility power indicator
- UL924 Listed









### **WIRING DIAGRAM**



# **SPECIFICATIONS**

| ELECTRICAL RATINGS | MODEL NUMBER        | LUT-SHUNT-FM                 |
|--------------------|---------------------|------------------------------|
|                    | SENSING VOLTAGE     | 120-240/277V                 |
|                    | LED LOAD VOLTAGE    | 3A (120-277V)                |
|                    | BALLAST/DRIVER LOAD | 5A (120-277V)                |
|                    | INCANDESCENT LOAD   | 1200W (120V) / 1500W (277V)  |
|                    | WARRANTY            | 5 Year Limited Warranty      |
|                    | DC RATING           | May Be Used For 1A (0-30VDC) |

|  | ЯГ         | MOUNTING              | Fixture Mount, Panel Mount                                |
|--|------------|-----------------------|------------------------