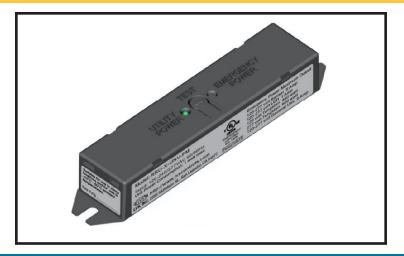

#### **APPLICATION**

LVS is proud to announce its latest addition to the popular Shunt Line. The LUT-SHUNT-FM includes a 3A rated Form C (N/O+N/C) relay and is UL924 Listed for emergency lighting control applications.

The LUT-SHUNT-FM can bypass either a line voltage switch or a DALI dimming signal, ensuring that an emergency fixture illuminates at full brightness during a utility power interruption.

Its slim profile fits most fixture ballast channels or wiring compartments. An integral test switch and LED allow for quick testing and verification of proper function.

### **FEATURES**

- N/O and N/C contacts that allow:
- ° Bypass of line voltage switching, occupancy sensors, and dimmers
- ° Communication to relay panels, BMS systems and in the event of utility power inacessible for manual testing
- Integral test switch and green utility power indicator
- UL924 Listed